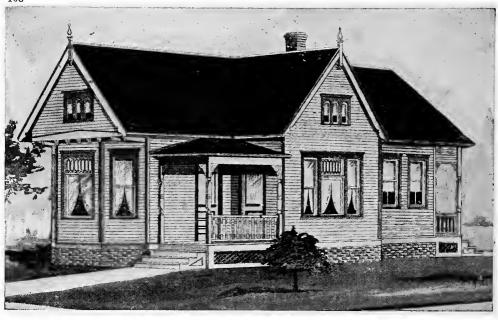

nd specifications of this house will be furnished for \$5.00. Cost of this house is from about \$1,300.00, according to the locality in which it is built.

Second Floor Plan



Design No. 1529



of Blue Prints, together with a complete set of typewritten specifications is

ONLY

\$5.00

They save time and prevent waste of material

Floor Plan

Size: Width, 19 feet; length, 29 feet 6 inches

Blue prints consist of foundation plan; floor plan; tront, two side elevations; wall sections and all necessary interior details. Specifications consist of about fifteen pages of typewritten matter.

Full and complete working plans and specifications of this house will be furnished for \$5.00. Cost of this house is from about \$600.00 to about \$750.00, according to the locality in which it is built.



### PRICE

of Blue Prints, together with a complete set of typewritten specifications is

### ONLY

\$5.00

We mail Plans and Specifications the same day order is received.



Floor Plan

### Size: Width 24 feet; length, 46 feet

Blue prints consist of foundation plan; floor plan; front, rear, two side elevations; wall sections and all necessary interior details. Specifications consist of about fifteen pages of typewritten matter,

Full and complete working plans and specifications of this house will be furnished for \$5.00. Cost of this house is from about \$1,250.00 to about \$1,400.00, according to the locality in which it is built,



Design No. 1021



Size: Width, 30 feet; length, 30 feet

Blue prints consist of cellar and founbut prims consist of cenar and foundation plan; first a